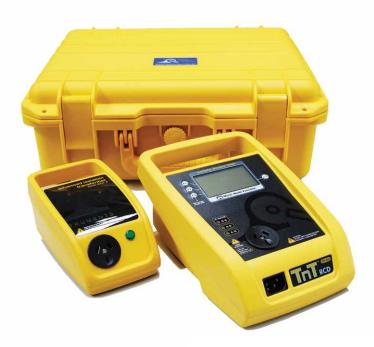

## WAVECOM TNT RCD KIT

## \$1089.00 EXCL. GST

Supplied with a heavy duty carry case, this kit includes Wavecom's G4 TNT RCD appliance tester and an Isolation Transformer for testing RCD's. Both of these will conveniently fit into the case, making it easy to transport your gear when you're on the road.

The updated Generation TNT RCD is similar to the -el model, but is considered one step up because it's capable of testing all 240V electrical appliances, including fixed and portable RCD's.

It's also capable of testing sensitive electronic equipment which can't be tested using a standard insulation tester.