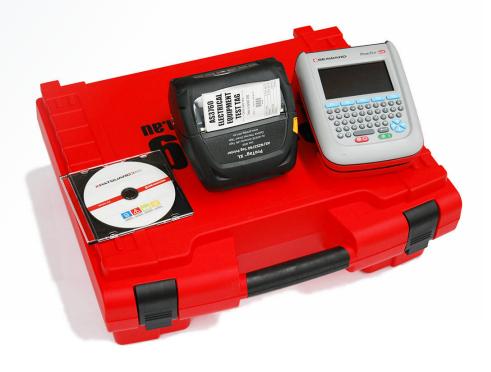

SEAWARD ELITE+ KIT

The ProTag Elite+ Kit is a highly advanced and complete portable appliance testing solution that will allow you to streamline the entire test and tag process. The number of powerful features and benefits this kit provides will undoubtedly increase your overall productivity.

This package will allow you to test and tag using the most advanced tester on the market (Primetest Elite+), scan barcodes, download test results and create reports using the new PATGuard 3 Software.

You can also print test tags on the ProTag XL Tag Printer which can print on both Direct Thermal and Thermal Transfer Labels.

Everything included in the Elite+ Kit will make your job easier, as well as being of exceptional quality, - from the tester, software, scanner and printer.

For all enquires, or to order visit portableappliancetesters.com.au or call 1300 656 938

## **Features**

- >>> Primetest Elite+ appliance tester included
- » All accessories connected via Bluetooth
- Elite Carry Case with custom inserts
- Extensive reports via PATGuard Elite software
- Prints test tags on the spot
- Can print Direct Thermal or Thermal Transfer tags
- Wireless scanner for easy re-testing