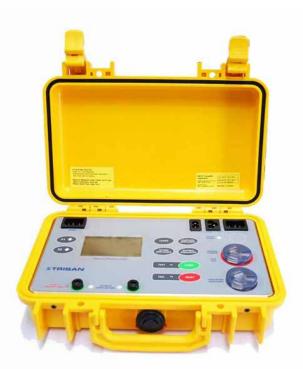

## **TRISAN S8**

The battery and mains powered Trisan S8 is a reliable and compact unit, ideally used by people that require flexibility, a heavy duty protection case and advanced features.

The S8 appliance tester fully complies to the Australian Standard AS/NZS 3760 and provides an extra rugged and tough design to ensure the safety and easy portability of your tester.

Enclosed in a pelican brief carry case, it contains advanced features but still remains very simple to use, with PASS and FAIL indicators shown on the screen, along with test results.

By being both battery and mains powered, along with its tough design, you'll be able to easily take this unit with you wherever you go.

## **Features**

- » Comes with hard carry case
- Battery and mains powered
- » Pre-programmed test sequences
- » PASS/FAIL indicators
- >>> Test results shown on screen
- >>> Fully compliant to AS/NZS 3760 Standard