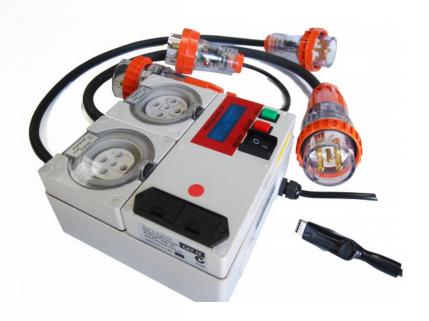

## PAC-3P

## \$1349.00 EXCL.

The new PAC-3P is a stand-alone 3 phase appliance and 3 phase extension lead test and tagger. Testing to AS/NZS3760:2010, it includes safety features normally not found on 3 phase testers, making it Australia's safest and easiest to use 3 phase test and tag instrument.

## **Features**

- >>> Indicates pass/fail on LCD display
- Shows actual measured readings
- » On-screen prompts
- W Unique safety features
- Earth Continuty and Leakage Current tests
- >>> Tests on 10A, 16A, 20A and 32A
- Battery powered

## Accessories

 $1 \times PAC-3P$  unit,  $1 \times PAC3P-ELA$  Extension Lead Test Adaptor Set (20A/32A) &  $1 \times User$  Manual.

| Specifications |                           |
|----------------|---------------------------|
| Display        | LCD                       |
| Indication     | PASS/FAIL measured values |
| Operation      | 2 push buttons            |
| Power Source   | 2x9V batteries            |
| Warranty       | 2 Years                   |