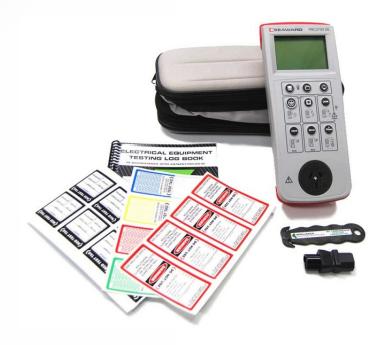

## SEAWARD PAC3760 DL STARTER KIT

The PAC3760 DL is one of Seawards new entry-level appliance testers. This tester is real simple to use, with tests being performed quickly from a push of a button. Your results can then be stored on the tester and downloaded onto your computer.

## **Accessories**

Protective Case, Electrical Equipment Log Book, pack of 100 Self Laminating Heavy Duty Tags, pack of 50 Failed Labels, IEC Clover Adaptor (PC power cords)

| Specifications     |                           |
|--------------------|---------------------------|
| Display            | Bright LCD                |
| Carry Case         | Deluxe Padded             |
| Weight             | 0.8kg                     |
| Operation          | 9 Button Push             |
| Interfaces         | USB & Serial              |
| Warranty           | 1 Year                    |
| Download<br>Format | CSV                       |
| Enclosure          | Hand-held, IP Rating IP40 |