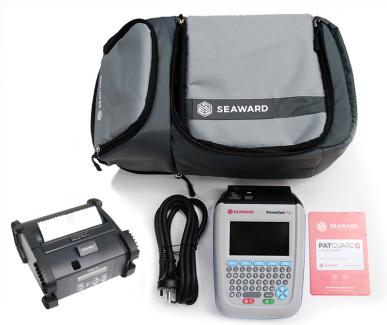

## SEAWARD PRIMETEST PRO KIT

The Primetest Pro Kit is an ideal all in one test and print solution, that can easily be upgraded with extra accessories. It features the newest Seaward tester, the Primetest Pro, along with an OPTIMA II Direct Thermal Printer. These units connect to each other via Bluetooth which will allow you to test and print your own tags on the spot.

The Primetest Pro, with its new blue design, contains many of the same advanced features as the popular Primetest Elite. These include a crisp HD colour screen, QWERTY keyboard, built-in isolation transformer, Bluetooth capabilities and the ability to run the tester on mains or battery power.

The Primetest Pro has a huge 10,000 test memory storage, and comes standard with a 12-month PATGuard 3 software licence for all your asset management and reporting needs.

## **Features**

- » Primetest PRO appliance tester included
- » All accessories connected via Bluetooth
- » Carry Case for extra protection
- » PATGuard 3 software for creating reports
- » Prints Direct Thermal tags on the spot
- » Advanced PAT testing features
- » Cost-effective option