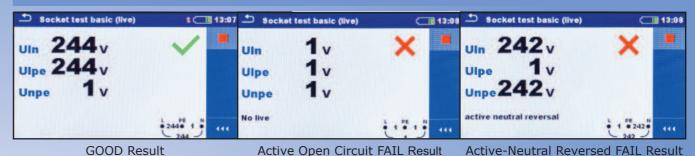

#### **LIVE Socket & Installation Fault Diagnosis**

Socket test basic (live) TI 13:08 244 v Ulpe 117 v Unpe 130 v • 117 • 130 •

AUTO TN (RCD) 13:13 - AUTO TN (RCD) 13:13 244v 244v Rpe 6.77n X Zref Zref C Z (LN) 1.50 Ω V Ipsc (LN) 153 A Z (LN) 14.30 X Ipsc (LN) 15.3A Z (LPE) 7.57 0 X Ipsc (LPE) 30.4 A Z (LPE) \_\_\_\_% Ipsc (LPE) \_\_

#### **DEAD Socket & Installation Fault Diagnosis**

**GOOD Result** 

Active Open Circuit FAIL Result