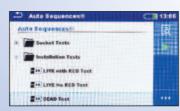

#### **Auto Sequences**

■ The InstalTest's unique Auto Sequences combine up to 6 single tests into a single key press operation.

LOOP

LINE

OTHER