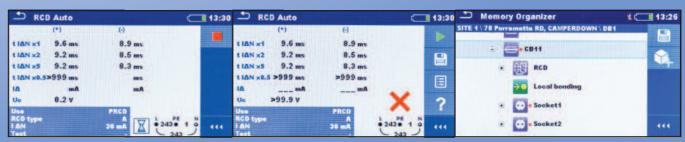

#### RCD Push-Button Test, Trip Time Test & Result Logging

RCD Push-Button Test Log

RCD Trip Time (+/-) PASS Result Random Phase Medical Installations

**RCD Auto Test PASS Result** 

RCD Auto Test FAIL Result

## 3. High Volume RCD Test System

Bar-code scanner input of asset IDs, logging of push button RCD tests, save results to DB1, DB2 etc installation structure and random phase for medical installations provides a complete RCD testing system.