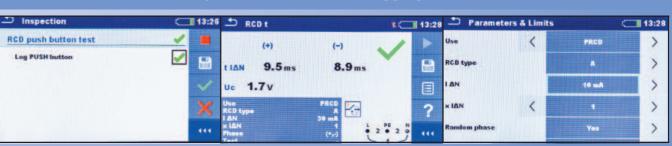

#### RCD Push-Button Test, Trip Time Test & Result Logging

RCD Push-Button Test Log

RCD Trip Time (+/-) PASS Result Random Phase Medical Installations

**RCD Auto Test PASS Result** 

RCD Auto Test FAIL Result

#### **Phase Rotation**

**Continuity** 0 to 1999ohms, 200mA for earth resistance and equipotential bonding

**Insulation Resistance** 50V to 1000V, 0.01Mohm to 200Mohm. 50V to 2500V IT-XD Only.

**RCD Testing** trip time and trip current, 10mA, 30mA ... 1000mA, with 0° or 180° starting polarity and with random phase for medical installations