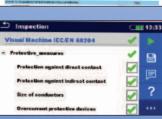

#### **Visual Inspections**

■ The InstalTest XD allows user defined visual inspections to be carried out on-screen and downloaded.