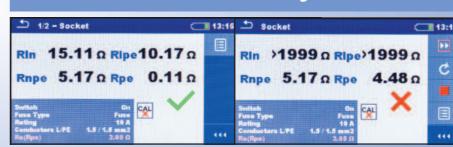

#### **LIVE Socket & Installation Fault Diagnosis**

Socket test basic (live) TI 13:08 244 v Ulpe 117 v Unpe 130 v • 117 • 130 •

AUTO TN (RCD) 13:13 - AUTO TN (RCD) 13:13 244v 244v Rpe 6.77n X Zref Zref C Z (LN) 1.50 Ω V Ipsc (LN) 153 A Z (LN) 14.30 X Ipsc (LN) 15.3A Z (LPE) 7.57 0 X Ipsc (LPE) 30.4 A Z (LPE) \_\_\_\_% Ipsc (LPE) \_\_