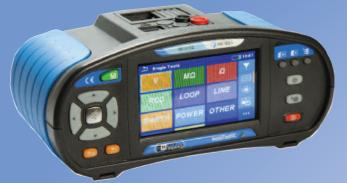

#### **Multifunction Installation Testers**

The Instaltest X Series are revolutionary touch screen multifunction installation testers for live and dead installation testing, verification and diagnosis. Test results can be saved for downloading to reporting software.

The units includes features never before seen on multifunction installation testers.

- Touch screen guarantees guick and intuitive operation. No confusing nested menus or rotary
- Basic and advanced live and dead socket and installation testing with tick or cross result and fault diagnosis
- Auto-sequences to verify sockets and installations in seconds by combining up to 6 single tests into a single push button sequence
- Power & total harmonic distortion measurements
- Light measurement
- Wire tracing and fuse identification

#### **Single Tests:**

- Voltage
- Mohms & Ohms
- RCD
- Loop Impedance
- Line Impedance
- Earth Resistance
- Power & THD Measurements
- Illuminance
- Wire Tracing & Fuse Identification